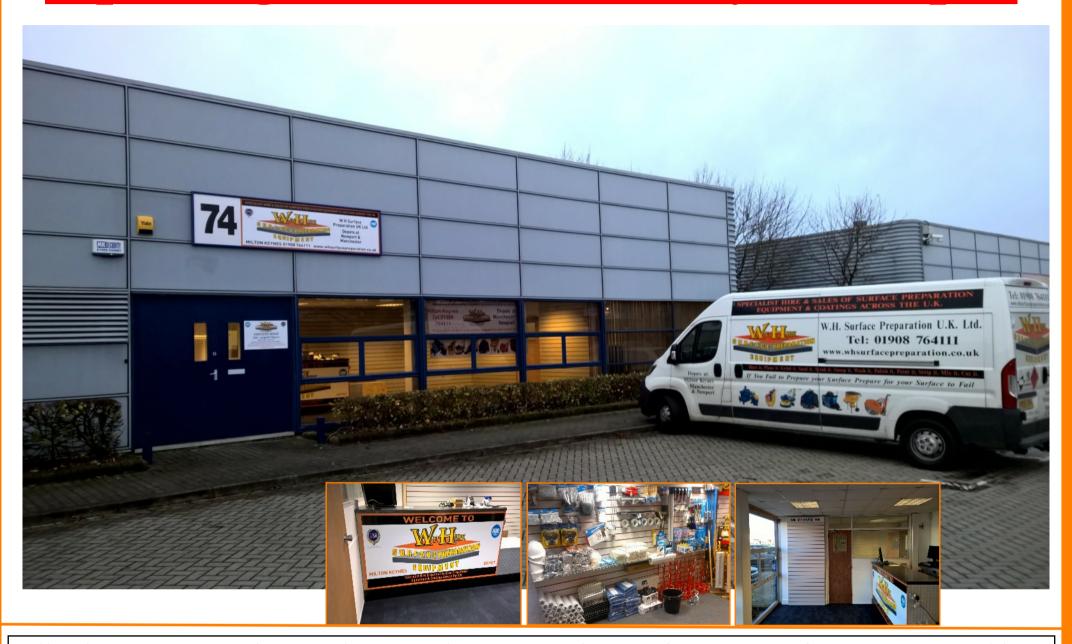

# **Opening Soon Milton Keynes depot**

Following our success in Manchester and to support the ongoing requests from customers old and new we will soon be opening in Milton Keynes at the address below more than 5000 sqft

## Unit 74 Tanners Drive, Blakelands

### MILTON KEYNES, MK14 5BW

Its our aim to be able to offer and support the "hire of surface preparation" requirements of the London area as well as East Midlands and East Anglia, but save our clients by less transport charges and faster lead time. It will benefit from:

- Even larger warehouse to store our huge variety of equipment,
- •400sqft of showroom and trade counter, stocking same great range as always
- •dedicated workshop environment to make sure we keep our equipment in the best condition our customers expect.