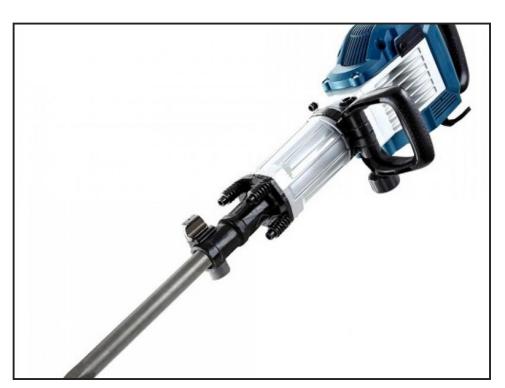

## A06 HIRE ELECTRIC BREAKER HEAVY DUTY 16KG

## Weekly Hire: £110.00

16Kg Breaker GSH 16-28..40% more material removal in the 16Kg class..Extremely high material removal rate due to 45 Joules single impact force and 1800 watt motor power Extremely long lifetime due to robust design and use of high-quality materials Vibration Control for up to 60% less harmful vibrations and, therefore, longer operating time and greater convenience. Excellent handling even with two hands thanks to the large handle The carrying handle offers an alternative grip position.The on/off switch is perfectly...

| Product Details |                           |
|-----------------|---------------------------|
| Category/Type   | BREAKERS                  |
| Make            | A06 HIRE ELECTRIC BREAKER |
| Model           | HEAVY DUTY 16KG           |
| Power           | 110V 16AMP                |
| Weight          | 16KG                      |