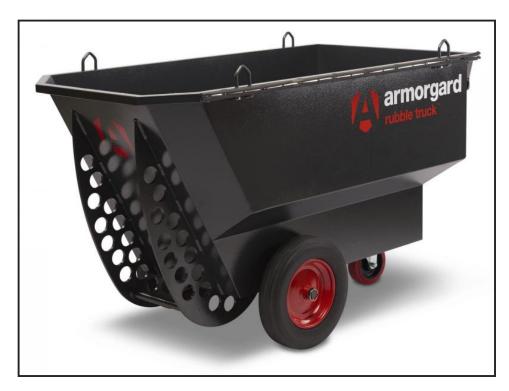

## C10 HIRE RUBBLE TRUCK HEAVY DUTY 750 KG CAPACITY

## Weekly Hire: £90.00

Multi-purpose Rubble Truck features an in-built tipping feature, Ideal for handling materials, waste, and rubble, Extra strength welded crane lifting eyes..Unique stackable design, Robust construction using 2mm steel, engineering for heavy use, Solid rubber wheels...Huge 400 litre capacity scoop, 750kg weight loading capacity, Rubber side protection buffers...Used to remove large amounts of waste from a site when stripping with tile strippers or scabblers.Dimensions WxDxH (mm) ..External: 760x1460x855..Internal: 675x1330x650

| Product Details |                            |
|-----------------|----------------------------|
| Category/Type   | SITE EQUIPMENT             |
| Make            | C10 HIRE RUBBLE TRUCK      |
| Model           | HEAVY DUTY 750 KG CAPACITY |
| Power           | MANUAL PUSH                |
| Weight          | 88.5 KGS                   |