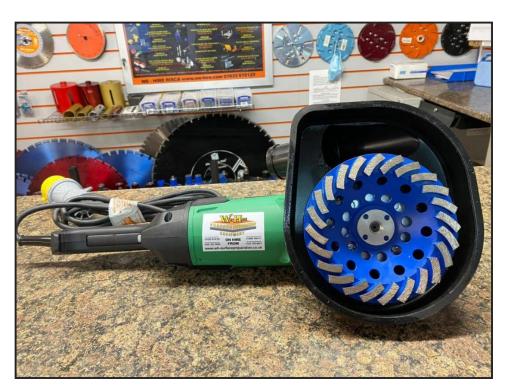

## D10 HIRE HAND HELD GRINDER 180MM HITACHI HEAVY DUTY

## Weekly Hire: £95.00

Heavy-duty grinder with 2400 watt motor will be used to grind edges and corners while larger machines are used for the main area, also can be used for small rooms, c/w dust guard so dust control can be used as extra. HAV -G23MR 7.1 m/s2 1.5 m/s2 EN 60745-2-3,Surface grindingask about our combi deals to hire = Grinder, dust cowl, dust control, 2 x leads, 2 x transformers.Days hire £200.00 Weekend hire £280.00Weeks hire £350.00plus an allowance for up to 1mm wear charge on diamond grinding cup £25.00

| Product Details |                                  |
|-----------------|----------------------------------|
| Category/Type   | HAND GRINDERS                    |
| Make            | D10 HIRE HAND HELD GRINDER 180MM |
| Model           | HITACHI HEAVY DUTY               |
| Power           | 110V 32AMP LARGE PLUG            |
| Weight          | 15KG                             |