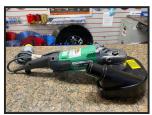

## D10 HIRE HAND HELD GRINDER 180MM HITACHI HEAVY DUTY

## Weekly Hire: £95.00

Heavy-duty grinder with 2400 watt motor will be used to grind edges and corners while larger machines are used for the main area, also can be used for small rooms, c/w dust guard so dust control can be used as extra. HAV -G23MR 7.1 m/s2 1.5 m/s2 EN 60745-2-3,Surface grindingask about our combi deals to hire = Grinder, dust cowl, dust control, 2 x leads, 2 x transformers.Days hire £200.00 Weekend hire £280.00Weeks hire £350.00plus an allowance for up to 1mm wear charge on diamond grinding cup £25.00

| Product Details |                                  |
|-----------------|----------------------------------|
| Category/Type   | HAND GRINDERS                    |
| Make            | D10 HIRE HAND HELD GRINDER 180MM |
| Model           | HITACHI HEAVY DUTY               |
| Power           | 110V 32AMP LARGE PLUG            |
| Weight          | 15KG                             |