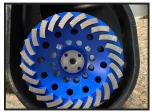

## Weekly Hire: £95.00

Heavy-duty grinder with 2400 watt motor will be used to grind edges and corners while larger machines are used for the main area, also can be used for small rooms, c/w dust guard so dust control can be used as extra. HAV -G23MR 7.1 m/s2 1.5 m/s2 EN 60745-2-3,Surface grindingask about our combi deals to hire = Grinder, dust cowl, dust control, 2 x leads, 2 x transformers.Days hire £200.00 Weekend hire £280.00Weeks hire £350.00plus an allowance for up to 1mm wear charge on diamond grinding cup £25.00