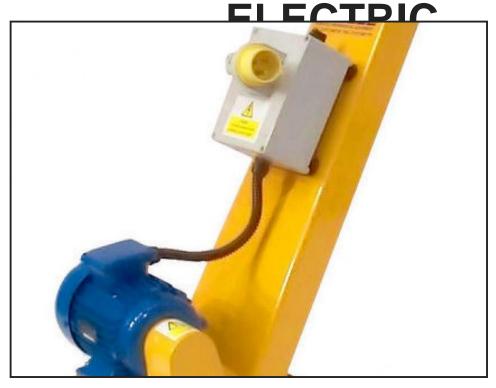

## Weekly Hire: £140.00

200 mm width floor plane 110V can remove up to 200m2 per day on 3mm concrete, these machines should only be used on a max of 6mm removal in total AFTER SEVERAL PASSES. we can change the cutters you can remove paint from the surface with very little damage to the base or remove marker lines. ASK ABOUT OUR HIRE KIT PRICESSCABBLER /TCT CUTTERS/DUST CONTROL/2 X 5KVA TRANSFORMERS/ 4 X 14MLONG 32AMP 110V POWER LEADS . ...DAYS HIRE £300 PLUS

VAT&nbsp:..WEEKEND HIRE £400 PLUS VAT&nbsp:..WEEKS HIRE £500..

| Product Details |                               |
|-----------------|-------------------------------|
| Category/Type   | FLOOR PLANERS                 |
| Make            | F20 HIRE 200MM FLOOR SCABBLER |
| Model           | SPE BEF200 ELECTRIC           |
| Power           | 110V 32AMP                    |
| Weight          | 54 KGS                        |