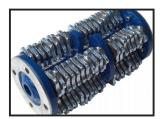

## Weekly Hire: £140.00

200 mm width floor plane 110V can remove up to 200m2 per day on 3mm concrete, these machines should only be used on a max of 6mm removal in total AFTER SEVERAL PASSES. we can change the cutters you can remove paint from the surface with very little damage to the base or remove marker lines. ASK ABOUT OUR HIRE KIT PRICESSCABBLER /TCT CUTTERS/DUST CONTROL/2 X 5KVA TRANSFORMERS/ 4 X 14MLONG 32AMP 110V POWER LEADS . ...DAYS HIRE £300 PLUS

VAT&nbsp:..WEEKEND HIRE £400 PLUS VAT&nbsp:..WEEKS HIRE £500..

| Product Details |                               |
|-----------------|-------------------------------|
| Category/Type   | FLOOR PLANERS                 |
| Make            | F20 HIRE 200MM FLOOR SCABBLER |
| Model           | SPE BEF200 ELECTRIC           |
| Power           | 110V 32AMP                    |
| Weight          | 54 KGS                        |