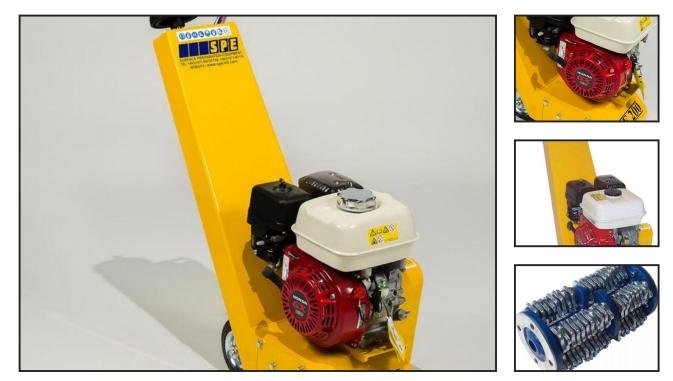

## F10 HIRE 200MM FLOOR SCABBLER SPE BEF200 PETROL

## Weekly Hire: £140.00

200 mm width floor plane petrol, can remove up to 200m2 per day on 3mm concrete, these machines should only be used on a max of 6mm removal in total. we can change the cutters you can remove paint from surface with very little damage to the base or remove marker lines when set to the exact width...ask about our kit prices = Bef200 petrol floor plane c/w hire/wear charge on tct cuttersDays hire £120.00Weekend hire £160.00Weeks hire £200.00

## **Product Details**

| Category/Type | FLOOR PLANERS                 |
|---------------|-------------------------------|
| Make          | F10 HIRE 200MM FLOOR SCABBLER |
| Model         | SPE BEF200 PETROL             |
| Power         | PETROL                        |
| Weight        | 67KG                          |
|               |                               |