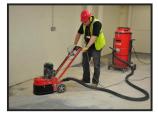

## Weekly Hire: £285.00

The TCG250 single head floor grinder can be fitted with 250 mm diamond grinding plate for general use and this machine can do up to 100m2 per day on 1mm removal of a coating from concrete. and since it weighs only 90kg it can be easily moved around. We can also fit a fast fix plate holder that can take fast fix diamond shoes for general grinding or pcd combi shoes for adhesive removal...HAV AEQ= 1.25M/S (K = 0.18M/S) Needs power source of 110v 32amp from our 5kva transformers or site transformer and 110v 32amp power...