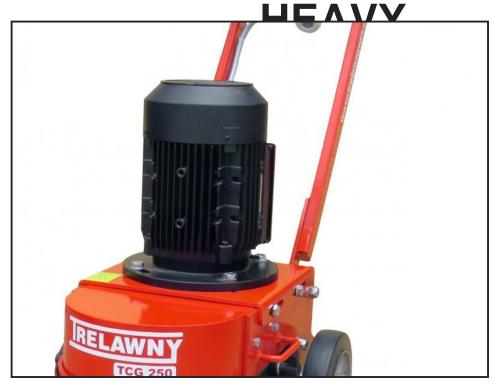

## D36 HIRE FLOOR GRINDER SINGLE HEAD 110V TCG250

## Weekly Hire: £285.00

The TCG250 single head floor grinder can be fitted with 250 mm diamond grinding plate for general use and this machine can do up to 100m2 per day on 1mm removal of a coating from concrete. and since it weighs only 90kg it can be easily moved around. We can also fit a fast fix plate holder that can take fast fix diamond shoes for general grinding or pcd combi shoes for adhesive removal...HAV AEQ= 1.25M/S (K = 0.18M/S) Needs power source of 110v 32amp from our 5kva transformers or site transformer and 110v 32amp power...

| Product Details |                               |
|-----------------|-------------------------------|
| Category/Type   | FLOOR GRINDERS                |
| Make            | D36 HIRE FLOOR GRINDER        |
| Model           | SINGLE HEAD 110V TCG250 HEAVY |
| Power           | 110V 32amp                    |
| Weight          | 90KG                          |