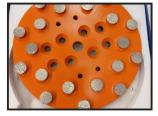

## Weekly Hire: £285.00

The TCG250 single head floor grinder can be fitted with 250 mm diamond grinding plate for general use and this machine can do up to 100m2 per day on 1mm removal of a coating from concrete. and since it weighs only 90kg it can be easily moved around. We can also fit a fast fix plate holder that can take fast fix diamond shoes for general grinding or pcd combi shoes for adhesive removal...HAV AEQ= 1.25M/S (K = 0.18M/S) Needs power source of 110v 32amp from our 5kva transformers or site transformer and 110v 32amp power...