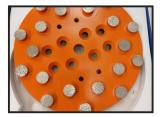

## Weekly Hire: £280.00

Single head 250 mm suitable for heavy removal of coatings and adhesives..adjustable rear axle and removable extra weight...Approx rate of work is 200m2 per day on 3mm of concrete removal or up to 200m2 per day on painted or coated floor with approximately 2mm on concrete.Dust extraction always should be used and range of sizes available at extra cost visit our Dust Control page on the left menu.Range of diamond plates available for variant surfaces - hard/soft bonded as well as pcd for adhesive and thick coating removal...