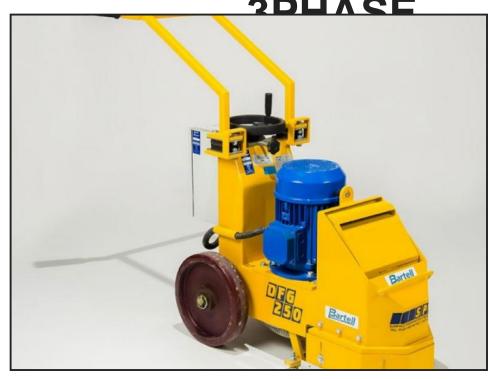

## D32 HIRE FLOOR GRINDER SINGLE HEAD SPE DFG250

## Weekly Hire: £280.00

Single head 250 mm suitable for heavy removal of coatings and adhesives..adjustable rear axle and removable extra weight...Approx rate of work is 200m2 per day on 3mm of concrete removal or up to 200m2 per day on painted or coated floor with approximately 2mm on concrete.Dust extraction always should be used and range of sizes available at extra cost visit our Dust Control page on the left menu.Range of diamond plates available for variant surfaces - hard/soft bonded as well as pcd for adhesive and thick coating removal...

| Product Details |                                    |
|-----------------|------------------------------------|
| Category/Type   | FLOOR GRINDERS                     |
| Make            | D32 HIRE FLOOR GRINDER SINGLE HEAD |
| Model           | SPE DFG250 3PHASE                  |
| Power           | 415V 3PHASE 32AMP 5pin             |
| Weight          | 122 KGS                            |