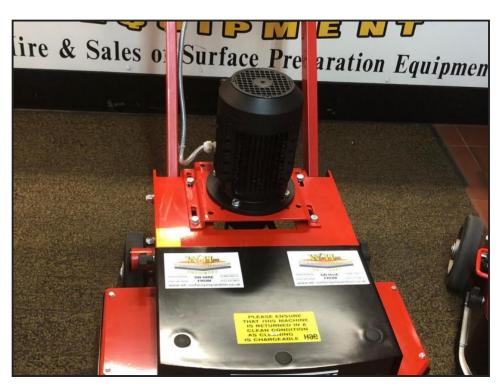

## D58 HIRE FLOOR GRINDER TWIN HEAD 110V TCG500 HEAVY DUTY

## Weekly Hire: £290.00

The TCG500 is the workhorse of choice for contractors looking for a..reliable, productive floor grinder...Dual counter rotating grinding heads ensure balanced operation while the flexible disc coupling ensures maximum contact and usage of the..diamond while working over rough surfaces. The additional weight system and flexible tooling allow fine adjustment of performance and make the TCG500 a versatile package for a wide range of applications. It has a 500mm grinding width..? Duel dust ports for virtually dust...