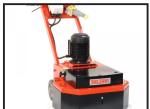

## D58 HIRE FLOOR GRINDER TWIN HEAD 110V TCG500 HEAVY DUTY

## Weekly Hire: £290.00

The TCG500 is the workhorse of choice for contractors looking for a..reliable, productive floor grinder...Dual counter rotating grinding heads ensure balanced operation while the flexible disc coupling ensures maximum contact and usage of the..diamond while working over rough surfaces. The additional weight system and flexible tooling allow fine adjustment of performance and make the TCG500 a versatile package for a wide range of applications. It has a 500mm grinding width..? Duel dust ports for virtually dust...