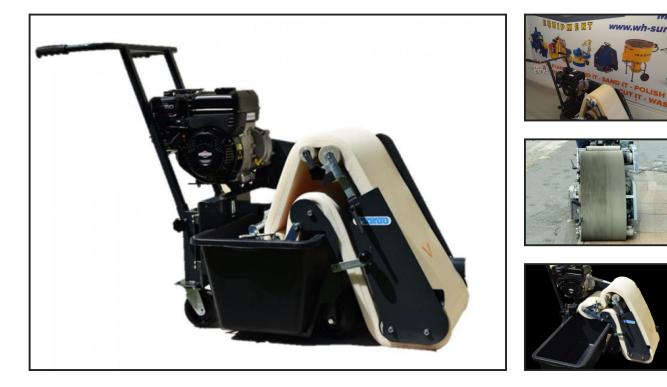

## G68 HIRE POWER GROUT SPONGE PETROL SWM680P

## Weekly Hire: £525.00

MIN WEEKS HIRE ...The Schwammfix 680P is a powered continuous loop sponge cleaner, The PETROL POWER GROUT SPONGE are machines for mechanically doing the time consuming job of removing cementitious and epoxy grout from the surface of newly laid tiles. The sponge action gives uniform and strong joints and a film free surface.Applications..cleaning grout from floor tile surfaces..machine finishing gives uniform joint finish..continuous sponge action leaves film free tiles..upright working means more productive work..saves...

## **Product Details**

| Category/Type | POWER GROUT SPONGE                 |
|---------------|------------------------------------|
| Make          | G68 HIRE POWER GROUT SPONGE PETROL |
| Model         | SWM680P                            |
| Power         | PETROL                             |
| Weight        | 49KG                               |
|               |                                    |