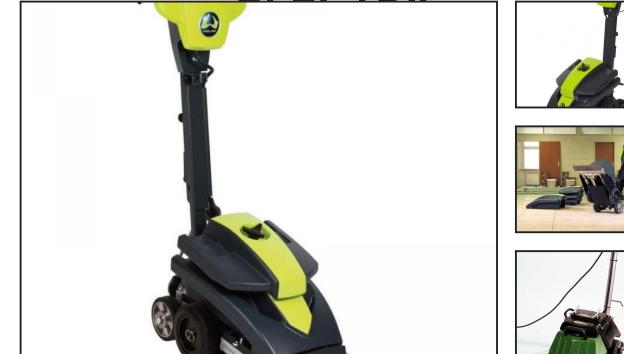

## A30 HIRE SELF PROPELLED TILE STRIPPER WOLFF TURBO 350MM

## Weekly Hire: £300.00

The Wolfe Turbo Stripper is a very heavy-duty tile stripper fitted with removable 120 kgs weights. It's a self-propelled 110v 32amp tile stripper for vinyl and carpet tiles from large corridors, large rooms, and showrooms.It has a speed of 2.5mph and can achieve up to 30 sq m per hour on 3mm vinyl and carpet tiles.We have a range of blades to suit including wing-tipped blades which will pre-cut vinyl for you saving both time and effort.this machine shouldn't be used on ceramic tiles or ceramic tile adhesive.

## **Product Details**

| Category/Type | TILE STRIPPERS                        |
|---------------|---------------------------------------|
| Make          | A30 HIRE SELF PROPELLED TILE STRIPPER |
| Model         | WOLFF TURBO 350MM ELECTRIC            |
| Power         | 110V 32AMP                            |
| Weight        | 120KG                                 |
|               |                                       |