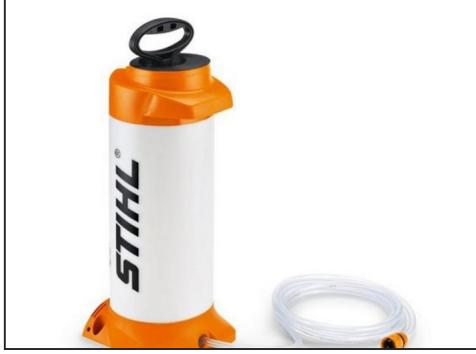

## A106 HIRE WATER PRESSURE SPRAY FOR USE WITH ALL

## Weekly Hire: £40.00

Pressurised water container which provides a mobile water supply and ensures clean, wet cutting without dust build up...No need for an external water connection...With recessed grip and stable base...Extended operating time on each full tank, increased working pressure and optimised water flow...Large filling funnel with cover...Pressure limit 3 bar...10 litre capacity...Comes with coupling as standard

## **Product Details**

| Category/Type | DIAMOND DRILLS & RIGS          |
|---------------|--------------------------------|
| Make          | A106 HIRE WATER PRESSURE SPRAY |
| Model         | FOR USE WITH ALL DIAMOND RIGS  |
| Power         | N/A                            |
| Weight        | -                              |