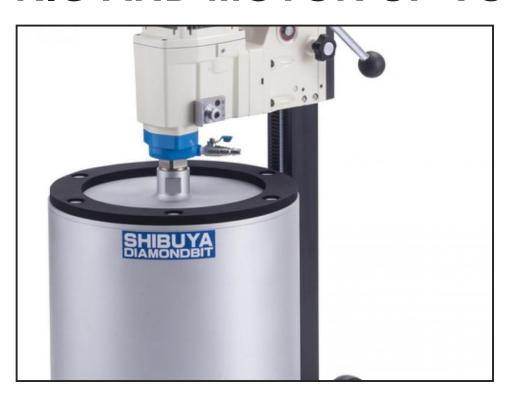

## Weekly Hire: £620.00

The TS402-HD drill stand from SHIBUYA when fitted with the SHIBYA MOTOR R2221 As part of the heavy-duty drills from our Shibuya range, this motor is perfect for the professional contractor. The R2221 is perfect for long term stitch drilling projects. This is an extremely versatile motor and an excellent combination with the TS402 drill stands. Drilling capacity up to 400mm Heavy duty LENGTH 50MM VIBRATION LEVEL 2.5M/S2