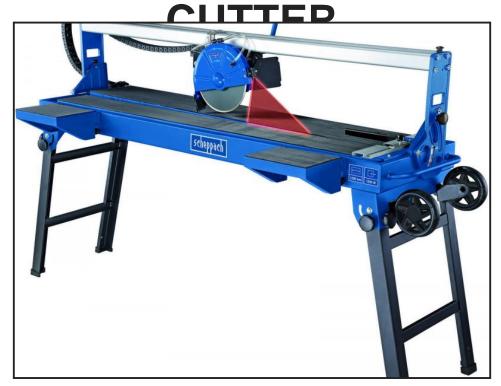

## A97 HIRE LARGE TILE CUTTER 240V ONLY 1200 X 10MM TILE

## Weekly Hire: £260.00

The Scheppach FS4700 is ideal for cutting today's popular large format tiles. It is ideal for cutting ceramic, porcelain, marble, travatine etc., wal and floor tiles and can be used for angle and mitre cuts.• The moving cutting head gives added safety and control, while the tilting cutting head gives accurate mitres.• Performs straight cuts...• Ergonomic operation...• Powerful induction motor with thermal protector...• Large cutting length (1200 mm) and depth max of 10mm ..• All-steel construction ensures...