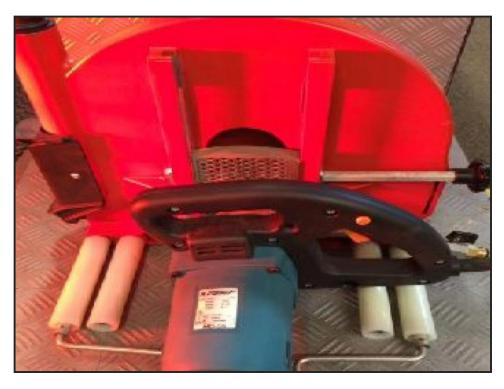

## D43 HIRE HANDHELD 350 MM 110V SAW CUTS 140 MM DEEP

## Weekly Hire: £200.00

The HD35 has a fuller bodied blade guard that completely covers the saw blade, a dust extraction port for dry cutting applications, and double rollers that assist when guiding the machine over walls, floors etc.

**Product Details** 

| Category/Type | HAND POWERED SAWS                 |
|---------------|-----------------------------------|
| Make          | D43 HIRE HANDHELD 350 MM 110V SAW |
| Model         | CUTS 140 MM DEEP                  |
| Power         | 110V 32AMP                        |
| Weight        | 11KG                              |