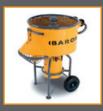

#### **BARON M80**

- Superior surplus of power
- Automatic emptying of the container
- Robust bucket support
- Easy to remove and clean the mixer head
- Exchangeable mixer shovels
- Large pneumatic tyres makes the mixer easy to move