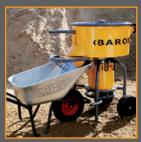

#### **BARON M80**

- Superior surplus of power
- Automatic emptying of the container
- Robust bucket support
- Easy to remove and clean the mixer head
- Exchangeable mixer shovels
- Large pneumatic tyres makes the mixer easy to move

Accessories for M-Line: Rubber shovels, CE-extension cable, Dust lid, Winter cover.

IMPORTANT! All our machines comply with the latest CE approval standards and the new EU-Directives.

|                               | M80           | M110          | M200          | M300  |
|-------------------------------|---------------|---------------|---------------|-------|
| Motor (KW)                    | 1.1 / 1.1     | 1.1 / 1.1     | 2.2 / 1.8     | 4.0   |
| Currency (V)                  | 1x240 / 1x110 | 1x240 / 1x110 | 3x400 / 1x110 | 3x400 |
| Gear/RPM                      | 32            | 32            | 32            | 32    |
| Container capacity (L)        | 80            | 110           | 200           | 300   |
| Mixing capacity (L)           | 59            | 78            | 160           | 250   |
| Mixing capacity (KG concrete) | 138           | 183           | 376           | 587   |
| Width (CM)                    | 62            | 68            | 85            | 104   |
| Depth (CM)                    | 85            | 97            | 112           | 148   |
| Height (CM)                   | 108           | 108           | 128           | 138   |
| Weight (KG)                   | 90            | 100           | 185           | 289   |