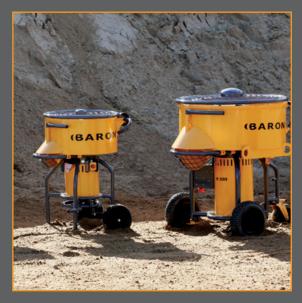

## Forced action mixers M-LINE

BARON M80

BARON M110

BARON M200

BARON M300

### FORCED ACTION MIXERS M-LINE

Powerful and effi cient forced action mixers. Quality, effi ciency and durability combined with a long series of unique product details makes the M-Line the right choice for the demanding professional user. Large powerful silent motors and high quality gears ensures that your Baron mixer just keeps on working.