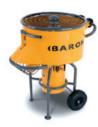

### **BARON M300**

- 4KW motor with plenty of power
- Maintenance free high quality gear
- Motor protection secures the motor from dirt
- Transport arm with tow coupling
- Lifting brackets and forklift openings
- Durable container with high wall thickness