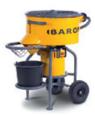

### **BARON M200**

- Can be operated by one man
- Large powerful silent motor
- Optimum mixing capacity and handling
- Security protection at the outlet
- Easy to clean
- Easily loaded in combination with our 2,5 m. light weight conveyor