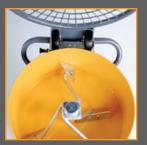

#### **BARON M80**

- Superior surplus of power
- Automatic emptying of the container
- Robust bucket support
- Easy to remove and clean the mixer head
- Exchangeable mixer shovels
- Large pneumatic tyres makes the mixer easy to move

### **BARON M110**

- Security switch when opening the cover
- Positioning bolt secures the cover during use and transport
- Motorcover secures the motor from dirt
- Easy and effi cient handling
- Adjustable mixer shovels
- Rubber shovels as accessory