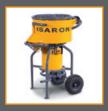

### **BARON M200**

- Can be operated by one man
- Large powerful silent motor
- Optimum mixing capacity and handling
- Security protection at the outlet
- Easy to clean
- Easily loaded in combination with our 2,5 m. light weight conveyor