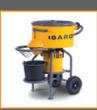

### **BARON M110**

- Security switch when opening the cover
- Positioning bolt secures the cover during use and transport
- Motorcover secures the motor from dirt
- Easy and effi cient handling
- Adjustable mixer shovels
- Rubber shovels as accessory