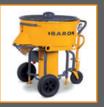

### **BARON M110**

- Security switch when opening the cover
- Positioning bolt secures the cover during use and transport
- Motorcover secures the motor from dirt
- Easy and effi cient handling
- Adjustable mixer shovels
- Rubber shovels as accessory