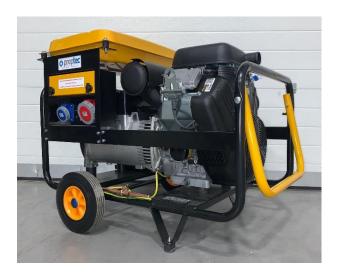

## **GEN24000 24kva Multiphase generator**

The GEN24000 is a powerful and robust multiphase generator. The unit is fitted with a Vanguard 35hp petrol engine and is designed for professional and intensive use in construction and other activities. The generator is reliable and durable, suitable for use with a wide selection of equipment including floor preparation equipment , dust control vacuums , screed mixers and other site equipment. Three phase and single phase equipment can be run simultaneously making it ideal for use with shot blasting grinding and planing equipment with the required dust control vacuum. The unit is portable and easy to transport in a van to site and has a large 20ltr fuel tank. A 110v transformer can be connected to the 230v socket to power 110v tools and equipment