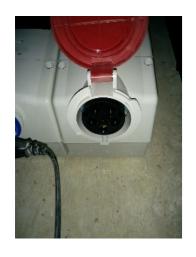

WALL SOCKET **3 PHASE MAINS SUPPLY** NEEDS TO BE 5 PIN 32AMP **OUTLET** 

TAIL ADAPTOR MAY BE USED TO CONNECT TO 63AMP SOCKET AND GIVE 32AMP CONNECTION OR MAY BE DIRECT CONNECTION

UP TO MAX 4 LEADS

DUST CONTROL CONNECTS TO THE **INCOMING 3 PHASE SUPPLY** 

## **CONNECTING 3 PHASE BEF 320 SCABBLER TO MAINS** SUPPLY FROM WALL SOCKETS IN FACTORY **VIA 3 PHASE DUST CONTROL**

TO BOTH ITEMS TO TURN PHASE ROTATION TO MATCH THE ARROW ON FAN **GUARD SO HYD DRIVE WORKS** 