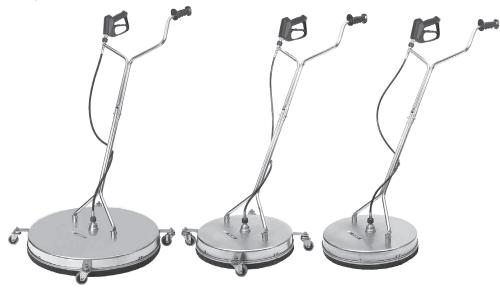

TIP OF MOSMATIC

The perfect cleaner for any type of contractor work. The stainless steel castors guarantee an effortless cleaning experience even for extended use. Clean sidewalks, parking lots, tennis courts, shop floors, patios or any other large surface. This series features a specially engineered high rpm swivel which guarantees long lasting operation under tough conditions.

Inlet : G3/8" F / G1/4" M : 275 bar / 500 bar Pressure

Temperature: 120°C

**FL-CR 750** 

**FL-CR 520** 

**FL-CG 520** 

| Name        | Part No. | Ø   | Weight | Swivel  | Rotor Arm    | Nozzles | HP-Gun | Stainless<br>Steel Castor |
|-------------|----------|-----|--------|---------|--------------|---------|--------|---------------------------|
| FL-CG 520   | 80.750   | 520 | 10.3kg | 1x DYCI | 2x 1/8" NPTF | 2x 1503 | 1x     |                           |
| FL-CR 520   | 80.751   | 520 | 12.0kg | 1x DYCI | 2x 1/8" NPTF | 2x 1503 | 1x     | 4x ø 60                   |
| FL-CRY 520* | 80.158   | 520 | 11.5kg | 1x DYDI | 2x 1/8" NPTF |         |        | 4x ø 60                   |
| FL-CR 750   | 80.752   | 750 | 15.5kg | 1x DYCI | 3x 1/8" NPTF | 3x 1503 | 1x     | 4x ø 60                   |