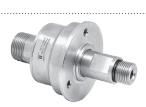

## **Swiss Engineering**

High rpm stainless steel swivel features reinforced self lubricated stainless steel ball bearings for improved performance. The dual spring based carbide seal system, guarantees long lasting operation.

**DYCI Swivel** DYDI Swivel (500 bar) Part No. 55.253

Part No. 55.263