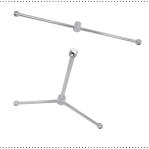

## **High Pressure Rotor Arms**

Both styles can withstand up to 275 bar, are precision welded and balanced.

**2cw2** (2 Arms / 2 Nozzles) Part No. 82.942 (diameter 470mm)

Part No. 82.946 (diameter 470mm), 1/8", 500 bar Part No. 82.941 (diameter 470mm), 1/4", 500 bar

3cw3 (3 Arms / 3 Nozzles) Part No. 82.943 (diameter 700mm)