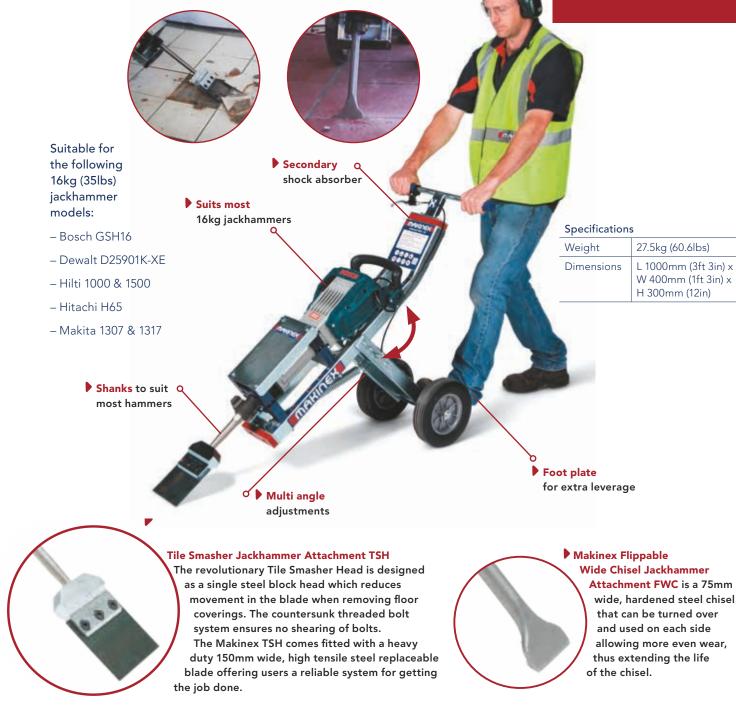

## **Makinex® Jackhammer Trolley**

The Makinex JHT is a versatile demolition tool that removes floor tiles, vinyl and cork from concrete and wooden surfaces. The JHT assists with breaking rocks, blocks, concrete and sandstone and can also prepare surfaces by removing residue from tile beds and c

- Complete the job up to six times faster than when using a jackhammer alone
- Trolley angle adjustment to six different positions from 20-80° for better ergonomics

Baller I I I I I I I I

## EQUIPMENT

WH Jackhammer Trolley JHT For fast removal of floor tiles, vinyl and cork

CONSTRUCTION PRODUC

Note: \*Jackhammer attachments are sold separately.