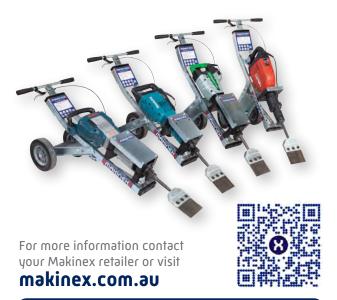

# MAKINEX

**JACKHAMMER TROLLEY** 

## MAKINEX

The Makinex® Jackhammer Trolley is an innovative demolition tool for the fast and easy removal of floor tiles, vinyl and cork from concrete and wooden surfaces. It can also be used to remove residue from tilebeds and for breaking rocks, blocks, concrete and sandstone.