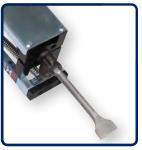

### Flippable Wide Chisel (FWC)

- Self Sharpening Flippable chisel design
- Flippable Wide chisel is suitable for most applications and materials
- 30mm Hex, 75mm wide chisel available
- 11/18 inch Hex, 3 inch wide chisel available