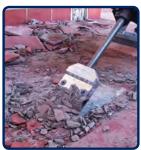

#### Tile Smasher

- Lifts floor tiles, vinyl and cork
- Removes residue from tile beds
- Machined out of a solid block of tool-grade steel
- Countersunk bolts for better operation
- Durable 2mm thick high tensile steel blade

& Milwaukee Kango 900

For fast removal of floor tiles, vinyl & cork

Products are correct at time of printing but are subject to change without notice. Brochure published by Makinex® P/L, ABN 74122171555,15 Waltham St, Artarmon NSW 2064, Australia. P +61 2 9460 8071 E sales@makinex.com.au W makinex.com.au Makinex® reserves the right to correct printing errors.

## MAKINEX

The Makinex® Jackhammer Trolley is an innovative demolition tool for the fast and easy removal of floor tiles, vinyl and cork from concrete and wooden surfaces. It can also be used to remove residue from tilebeds and for breaking rocks, blocks, concrete and sandstone.