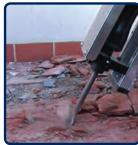

#### Tile Smasher

- Lifts floor tiles, vinyl and cork
- Removes residue from tile beds
- Machined out of a solid block of tool-grade steel
- Countersunk bolts for better operation
- Durable 2mm thick high tensile steel blade

& Milwaukee Kango 900

For fast removal of floor tiles, vinyl & cork

Products are correct at time of printing but are subject to change without notice. Brochure published by Makinex® P/L, ABN 74122171555,15 Waltham St, Artarmon NSW 2064, Australia. P +61 2 9460 8071 E sales@makinex.com.au W makinex.com.au Makinex® reserves the right to correct printing errors.

## MAKINEX

The Makinex® Jackhammer Trolley is an innovative demolition tool for the fast and easy removal of floor tiles, vinyl and cork from concrete and wooden surfaces. It can also be used to remove residue from tilebeds and for breaking rocks, blocks, concrete and sandstone.