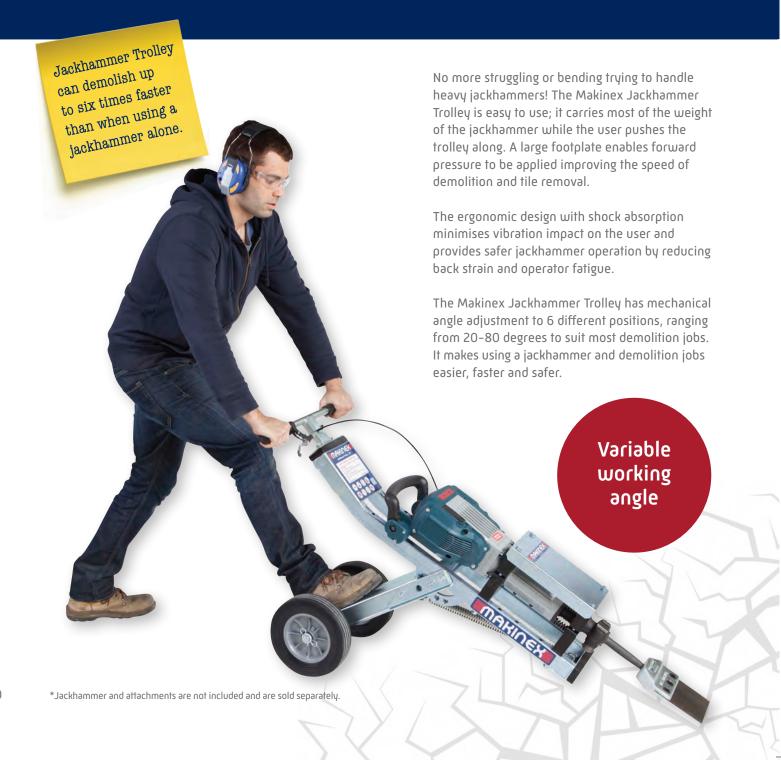

## MAKINEX

The Makinex® Jackhammer Trolley is an innovative demolition tool for the fast and easy removal of floor tiles, vinyl and cork from concrete and wooden surfaces. It can also be used to remove residue from tilebeds and for breaking rocks, blocks, concrete and sandstone.

#### **FEATURES & BENEFITS**

- Removes floor tiles, vinyl and cork
- Removes residue from tile beds
- Assists with concrete slab surface preparation
- Quick and easy to assemble –
  jackhammer clamps into the trolley
- Mechanical angle adjustment to 6 different positions ranging from 20-80 degrees to suit most demolition jobs
- Ergonomic design with built-in shock absorption
- Durable silver zinc plated frame and quality steel components
- 12 Months Warranty