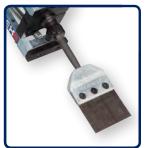

#### Tile Smasher

- Lifts floor tiles, vinyl and cork
- Removes residue from tile beds
- Machined out of a solid block of tool-grade steel
- Countersunk bolts for better operation
- Durable 2mm thick high tensile steel blade