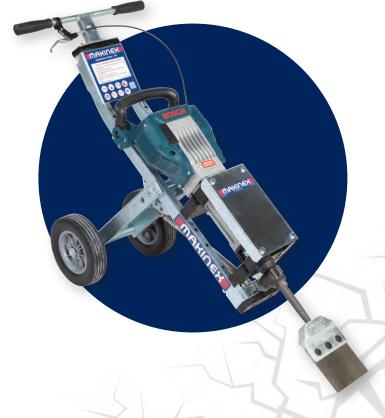

# MAKINEX

**JACKHAMMER TROLLEY** 

## MAKINEX

The Makinex® Jackhammer Trolley is an innovative demolition tool for the fast and easy removal of floor tiles, vinyl and cork from concrete and wooden surfaces. It can also be used to remove residue from tilebeds and for breaking rocks, blocks, concrete and sandstone.

#### **FEATURES & BENEFITS**

- Removes floor tiles, vinyl and cork
- Removes residue from tile beds
- Assists with concrete slab surface preparation
- Quick and easy to assemble –
  jackhammer clamps into the trolley
- Mechanical angle adjustment to 6 different positions ranging from 20-80 degrees to suit most demolition jobs
- Ergonomic design with built-in shock absorption
- Durable silver zinc plated frame and quality steel components
- 12 Months Warranty