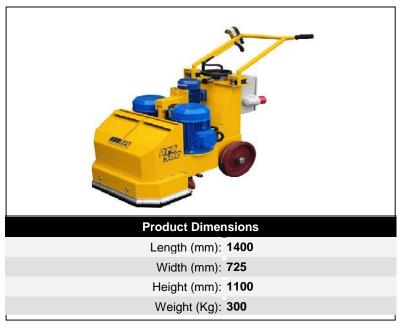

- 11. PRESS THE STOP BUTTON ON THE CONTROL PANEL AND WAIT UNTIL HEAD STOPS

### AFTER APPROX 15MINS USE STOP MACHINE AND CHECK THE WEAR ON DIAMOND HEAD CHANGE TYPE OF PLATE IF EXCESSIVE WEAR

12. AFTER USE THE MACHINE MUST BE CLEANED OF ANY DUST OR DEBRIS RESIDUE.

| Specifications             |
|----------------------------|
| Type : Electric            |
| Power Output (Kw): 2 X 5.5 |
| Head Speed (rpm): 1400     |
| Motor Speed (rpm): 2800    |
| Ballast Weight (Kg): 2x20  |

| Electrical Requirements        |
|--------------------------------|
| Voltage (v) : <b>380 ~ 415</b> |
| Cycles (Hz): 50                |
| Phase : Three                  |
| Plug Size: 32 Amp 5 Pin        |
| Cable Size (mm): 4.0 - 4 Core  |
| Max. Cable Length (m): 75      |
| Generator (Kva): 20            |