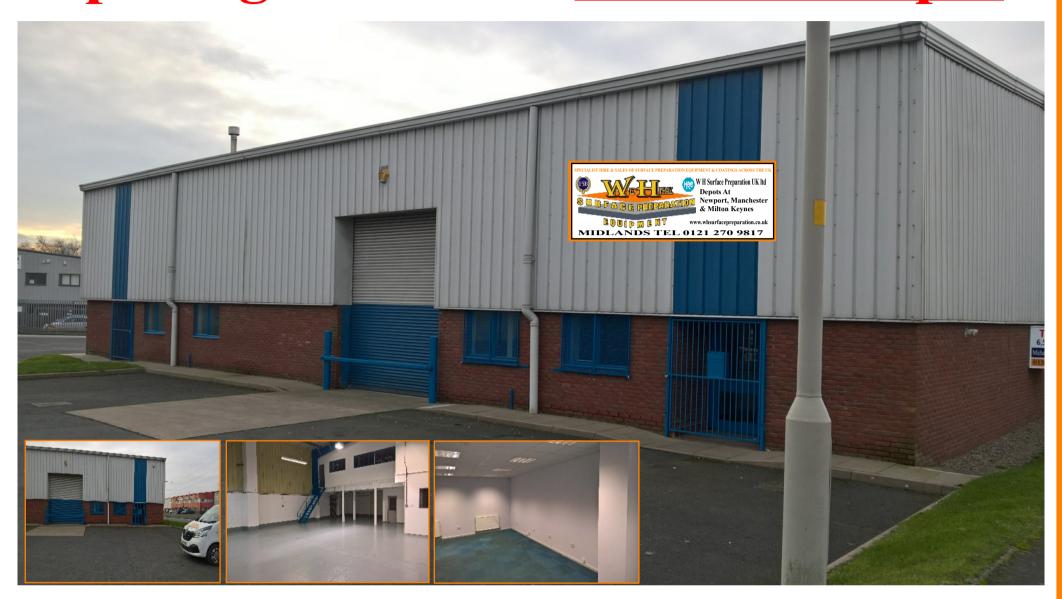

## Opening Soon New Midlands depot

Following our success in Manchester and Milton Keynes to support the ongoing requests from customers old and new we will soon be opening in Midlands at the address below more than 6000 sq ft

Units 5 & 6 The Malting's, Hurst Business Park
Brieryhill, Dudley
DY5 1UT

Its our aim to be able to offer and support the "hire of surface preparation" requirements of the Midlands area as well as save our clients by less transport charges and faster lead time. It will benefit from:

- Even larger warehouse to store our huge variety of equipment,
- •400 sq ft of showroom and trade counter, stocking same great range as always
- •dedicated workshop environment to make sure we keep our equipment in the best condition our customers expect.