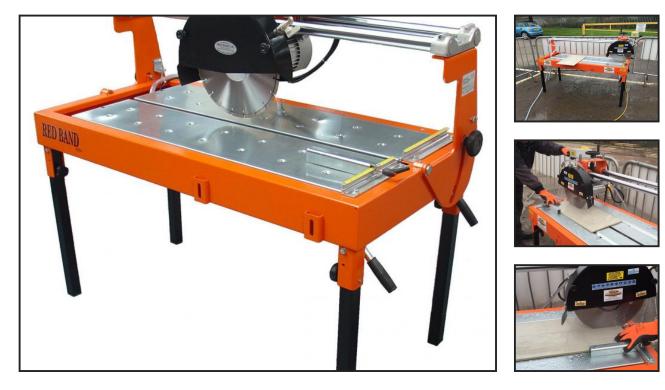

## A93 HIRE LARGE TILE CUTTER 1200 x 110MM BRIDGE SAW

## Weekly Hire: £310.00

MIN WEEKS HIRE ...The MB120 is a robustly made large tile cutter bridge saw which has been specifically designed and developed to perform a multitude of cutting applications on a wide variety of building materials including large floor and wall tiles, roof tiles, natural stone, concrete slabs and similar concrete based products & Porcelain.We have blade options for material being cut if we are advised prior to hire ...Voltage 110 32AMP WILL NEED 5KVA POWER SUPPLY FROM TRANSFORMER.Maximum Cutting Length 1200mm ..Blade...

## **Product Details**

| Category/Type | LARGE TILE CUTTERS         |
|---------------|----------------------------|
| Make          | A93 HIRE LARGE TILE CUTTER |
| Model         | 1200 x 110MM BRIDGE SAW    |
| Power         | 110V 32AMP                 |
| Weight        | 160 KGS                    |