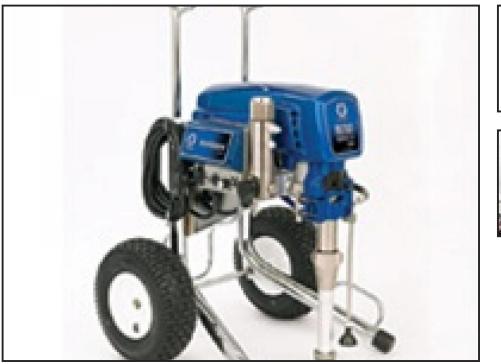

## C62 HIRE AIRLESS SPRAY LARGE CONTRACTORS 4000 PSI

## Weekly Hire: £350.00

This large contractor airless spray can be used to spray heavy paints etc and also fire retardent paint, it can also run two guns and being trolley mounted is very portable using its suction feed tube and smart spray system...comes with 50ft hose, gun and tip . extra hose and available for hire as well as full range of spray tips up to 525 size.

## **Product Details**

| Category/Type | PAINT SPRAYERS             |
|---------------|----------------------------|
| Make          | C62 HIRE AIRLESS SPRAY     |
| Model         | LARGE CONTRACTORS 4000 PSI |
| Power         | 110V 16AMP                 |
| Weight        | 25KG                       |