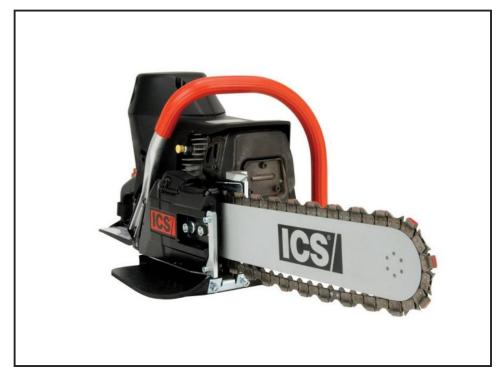

## D47 HIRE DIAMOND CHAINSAW PETROL ICS 680GC 350MM CUTS

## Weekly Hire: £300.00

NOT SUITABLE FOR LIMESTONE OR SIMILAR ABRASIVE PRODUCTS.MUST BE USED WITH MAINS FEED HOSE PIPE AND VERY GOOD WATER PRESSURE AT ALL TIMESCutting Depth: 350mm (14") maximum..Dimensions: 490mm length / 290mm height / 250mm width Weight: 9.5kg with bar and chain..Engine Type: 75.6cc 2-stroke Vibration Level: 10.5 meters/second<sup>2</sup>&nbsp;Noise Level: 100dB @1 meter..Water Supply: Minimum 1.5 bar (20PSI)

## **Product Details**

| Category/Type | HAND POWERED SAWS                |
|---------------|----------------------------------|
| Make          | D47 HIRE DIAMOND CHAINSAW PETROL |
| Model         | ICS 680GC 350MM CUTS             |
| Power         | PETROL OIL MIX                   |
| Weight        | 10KG                             |
|               |                                  |