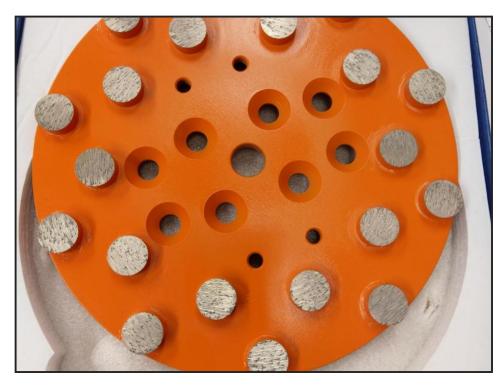

## DIAMOND GRINDING PLATE 20 SEGMENT BUTTON HEAD

## £350.00

General purpose diamond plate we fit most of our DFG grinders for a very cost-effective way to grind medium grade concrete floors with paint or light coated removal...if the plate is matched to the strength of the surface then it can achieve up to 2000m2 per plate, but be warned get it wrong and it could glaze over and fail to grind if the surface is hard or worse it can wear out after only 20mtrs if the surface is soft and abrasive...options for wear charge per mm is £90.00 if small areas are required...10mm round...