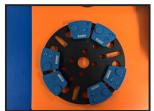

## DIAMOND GRINDING PLATE FAST FIX SYSTEM FITS DFG MACHINE

## Weekly Hire: £35.00

New fast fix diamond shoe system for use with our range of dfg grinders, fast fix plate allows the choice of diamond shoes or pcd shoes to be fitted and changed over by just a quick knock with hammer...prices range from the options of : 3 shoes per plate = more aggressive but faster or 6 shoes per plate = less aggressive slower but better finish. hire charge for the backing plate £35.00 per week six slots PCD shoes can be used to remove adhesive or thick paint and heavy deposit build ups before...