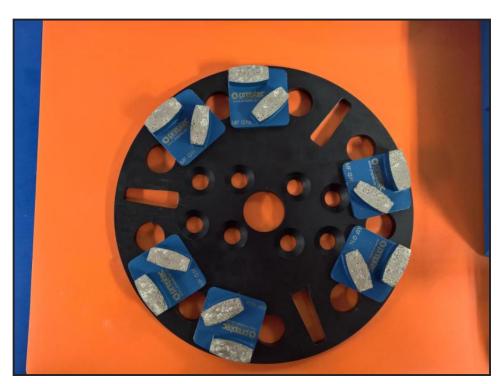

## DIAMOND GRINDING PLATE FAST FIX SYSTEM FITS DFG MACHINE

## Weekly Hire: £35.00

New fast fix diamond shoe system for use with our range of dfg grinders, fast fix plate allows the choice of diamond shoes or pcd shoes to be fitted and changed over by just a quick knock with hammer...prices range from the options of : 3 shoes per plate = more aggressive but faster or 6 shoes per plate = less aggressive slower but better finish. hire charge for the backing plate £35.00 per week six slots PCD shoes can be used to remove adhesive or thick paint and heavy deposit build ups before...