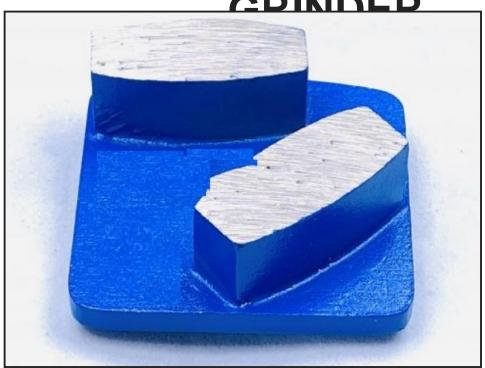

## DIAMOND GRINDING SHOE FAST FIX FOR DFG460 or DFG700

## Weekly Hire: £POA

New fast fix diamond shoe system for use with our range of dfg 460 and 700 grinders, fast fix plate allows the choice of diamond shoes or pcd shoes to be fitted and changed over by just a quick knock with a hammer ...prices range from the options of..dfg460 grinder has 3 plates and can fit 3 shoes per plate = 9 shoes per machine.