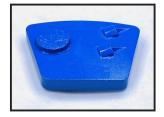

## DIAMOND GRINDING SHOE FAST FIX FOR DFG460 or DFG700

## Weekly Hire: £POA

New fast fix diamond shoe system for use with our range of dfg 460 and 700 grinders, fast fix plate allows the choice of diamond shoes or pcd shoes to be fitted and changed over by just a quick knock with a hammer ...prices range from the options of..dfg460 grinder has 3 plates and can fit 3 shoes per plate = 9 shoes per machine.