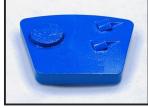

## DIAMOND GRINDING SHOE FAST FIX FOR DFG460 or DFG700

## Weekly Hire: £35.00

New fast fix diamond shoe system for use with our range of dfg 460 and 700 grinders, fast fix plate allows the choice of diamond shoes or pcd shoes to be fitted and changed over by just a quick knock with a hammer ...prices range from the options of..dfg460 grinder has 3 plates and can fit 3 shoes per plate = 9 shoes per machine.

**Product Details** 

Category/Type Make Model Power Weight DIAMOND PLATES & CUPS DIAMOND GRINDING SHOE

FAST FIX FOR DFG460 or DFG700 GRINDER

Units 1 to 4, Park Road Ind Est, Risca, NP11 6PU Tel: 01633 619129 www.wh-surfacepreparation.co.uk whsurface@gmail.com