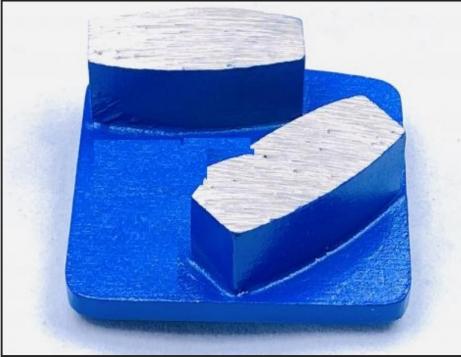

## DIAMOND GRINDING SHOE FAST FIX FOR DFG460 or DFG700

## Weekly Hire: £35.00

New fast fix diamond shoe system for use with our range of dfg 460 and 700 grinders, fast fix plate allows the choice of diamond shoes or pcd shoes to be fitted and changed over by just a quick knock with a hammer ...prices range from the options of..dfg460 grinder has 3 plates and can fit 3 shoes per plate = 9 shoes per machine.

**Product Details** 

Category/Type Make Model Power Weight DIAMOND PLATES & CUPS DIAMOND GRINDING SHOE

FAST FIX FOR DFG460 or DFG700 GRINDER

Units 1 to 4, Park Road Ind Est, Risca, NP11 6PU Tel: 01633 619129 www.wh-surfacepreparation.co.uk whsurface@gmail.com