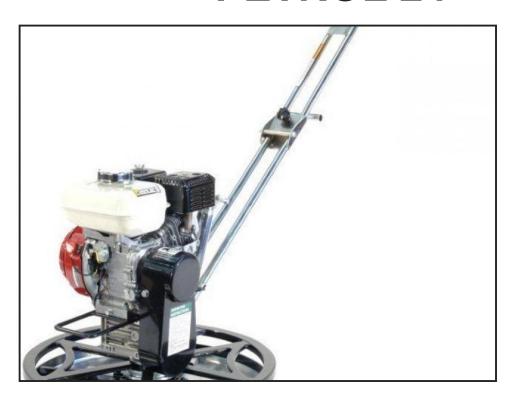

## F24 HIRE POWERFLOAT 600MM PETROL 24"

## Weekly Hire: £165.00

The F24 is a compact (24" diameter) yet high performing walk behind power float that has been specifically designed to trowel/surface finish small surface areas, edges and corners, and is ideal for working in confined spaces where it is physically impossible to use larger diameter machines...The F24 is the choice machine of the professional flooring contractor when working is small, confined areas...The F24 also features a rotating guard ring which allows the operator to power float right up to walls etc, and is lightweight...

| Product Details |                           |
|-----------------|---------------------------|
| Category/Type   | CONCRETE EQUIPMENT        |
| Make            | F24 HIRE POWERFLOAT 600MM |
| Model           | PETROL 24"                |
| Power           | PETROL                    |
| Weight          | 56KGS                     |