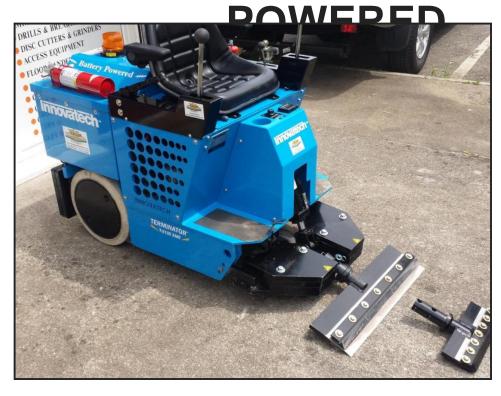

## A45 HIRE RIDE ON TILE REMOVER 2100XME BATTERY

## Weekly Hire: £900.00

This ride on battery machine is great for small areas inside...WORKING WIDTH 660 MM ONLY WEIGHS 725 KG,FITS THROUGH STANDARD DOOR GET UP TO 3 HR ON FULL CHARGE,ZERO EMISSIONS,CHARGES UP OVERNIGHT FROM 240V SOCKET DOES TILES, CARPET, VINYL, CERAMICS, WOOD. SWIVEL HEAD DESIGN. CAN DO UP TO 50M2 PER HOUR ON VINYL TILES, FLAT BLADES USED FOR TILES PRE-CUT BLADES USED FOR SHEET VINYL AND CARPET

| Product Details |                               |
|-----------------|-------------------------------|
| Category/Type   | TILE STRIPPERS                |
| Make            | A45 HIRE RIDE ON TILE REMOVER |
| Model           | 2100XME BATTERY POWERED       |
| Power           | BATTERY 36V                   |
| Weight          | 725KG                         |