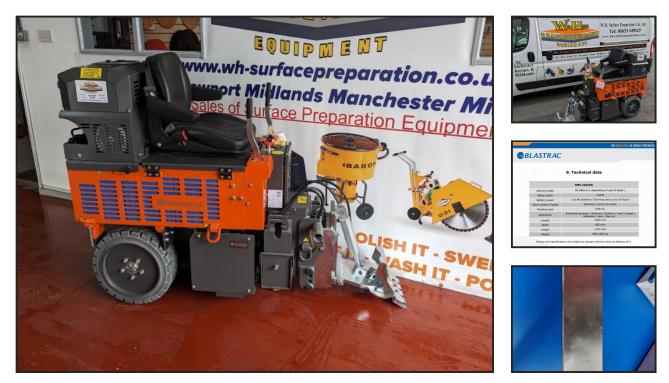

## A55 HIRE RIDE ON TILE REMOVER BMS220ADB

## Weekly Hire: £980.00

This all-day battery ride-on tile remover can be used for up to 8 hours per day on a fully charged battery and with its onboard battery charger can be quickly recharged via 240v socket...Large non-mark tires make it easy to ride over the surface during use, It can easily fit through most doors as less than 700mm wide and only just over 1080kgs in weight . Weights are removed for use in lifts taking the weight down to 960kgs, simply just undo the lock nut with the adjustable supplied and lift the...

## **Product Details**

| Category/Type | TILE STRIPPERS                |
|---------------|-------------------------------|
| Make          | A55 HIRE RIDE ON TILE REMOVER |
| Model         | BMS220ADB                     |
| Power         | 36V BATTERY                   |
| Weight        | 1080KGS/960KGS W/OUT WEIGHTS  |
|               |                               |