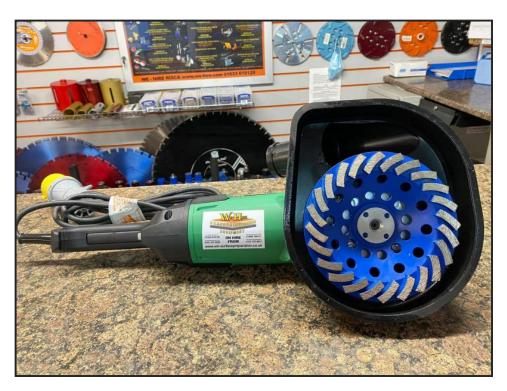

## D10 HIRE HAND HELD GRINDER 180MM HITACHI HEAVY DUTY

## Weekly Hire: £95.00

Heavy-duty grinder with 2400 watt motor will be used to grind edges and corners while larger machines are used for the main area, also can be used for small rooms, c/w dust guard so dust control can be used as extra. subject to the diamond cup fitted this machine can do up to 50m2 per day.HAV -G23MR 7.1 m/s2 1.5 m/s2 EN 60745-2-3,Surface grindingask about our combi deals to hire = Grinder, dust cowl, dust control, 2 x leads, 2 x transformers.Days hire £200.00 Weekend hire £280.00Weeks hire £350.00plus an...

| Product Details |                                  |
|-----------------|----------------------------------|
| Category/Type   | HAND GRINDERS                    |
| Make            | D10 HIRE HAND HELD GRINDER 180MM |
| Model           | HITACHI HEAVY DUTY               |
| Power           | 110V 32AMP LARGE PLUG            |
| Weight          | 15KG                             |