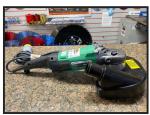

## D10 HIRE HAND HELD GRINDER 180MM HITACHI HEAVY DUTY

## Weekly Hire: £95.00

Heavy-duty grinder with 2400 watt motor will be used to grind edges and corners while larger machines are used for the main area, also can be used for small rooms, c/w dust guard so dust control can be used as extra. subject to the diamond cup fitted this machine can do up to 50m2 per day.HAV -G23MR 7.1 m/s2 1.5 m/s2 EN 60745-2-3,Surface grindingask about our combi deals to hire = Grinder, dust cowl, dust control, 2 x leads, 2 x transformers.Days hire £200.00 Weekend hire £280.00Weeks hire £350.00plus an...

| Product Details |                                  |
|-----------------|----------------------------------|
| Category/Type   | HAND GRINDERS                    |
| Make            | D10 HIRE HAND HELD GRINDER 180MM |
| Model           | HITACHI HEAVY DUTY               |
| Power           | 110V 32AMP LARGE PLUG            |
| Weight          | 15KG                             |