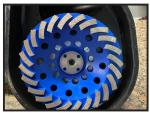

## D10 HIRE HAND HELD GRINDER 180MM HITACHI HEAVY DUTY

## Weekly Hire: £95.00

Heavy-duty grinder with 2400 watt motor will be used to grind edges and corners while larger machines are used for the main area, also can be used for small rooms, c/w dust guard so dust control can be used as extra. subject to the diamond cup fitted this machine can do up to 50m2 per day.HAV -G23MR 7.1 m/s2 1.5 m/s2 EN 60745-2-3,Surface grindingask about our combi deals to hire = Grinder, dust cowl, dust control, 2 x leads, 2 x transformers.Days hire £200.00 Weekend hire £280.00Weeks hire £350.00plus an...