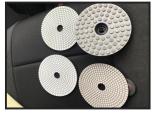

## Weekly Hire: £100.00

HEAVY DUTY VARIABLE SPEED HAND-HELD GRINDER 125MM 240V FITTED WITH DUST GUARD AND VELCRO BACKING PAD CAN THEN BE FITTED WITH RANGE OF METAL BOND DIAMOND PADS FOR FIRST STAGE GRINDING AND POLYMER DIAMONDS FOR FINER STAGE POLISHING, NORMALLY USED FOR EDGE WORK WHEN USED ALONGSIDE THE LARGER FLOOR GRINDERS. DUST FREE WHEN USED WITH SAME BOSCH GAS25 DUST CONTROL .