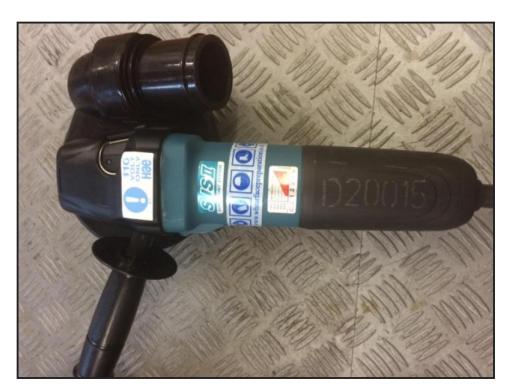

## D25 HIRE EDGE POLISHER FOR POLISHING CONCRETE

## Weekly Hire: £100.00

HEAVY DUTY VARIABLE SPEED HAND-HELD GRINDER 125MM 240V FITTED WITH DUST GUARD AND VELCRO BACKING PAD CAN THEN BE FITTED WITH RANGE OF METAL BOND DIAMOND PADS FOR FIRST STAGE GRINDING AND POLYMER DIAMONDS FOR FINER STAGE POLISHING, NORMALLY USED FOR EDGE WORK WHEN USED ALONGSIDE THE LARGER FLOOR GRINDERS. DUST FREE WHEN USED WITH SAME BOSCH GAS25 DUST CONTROL .