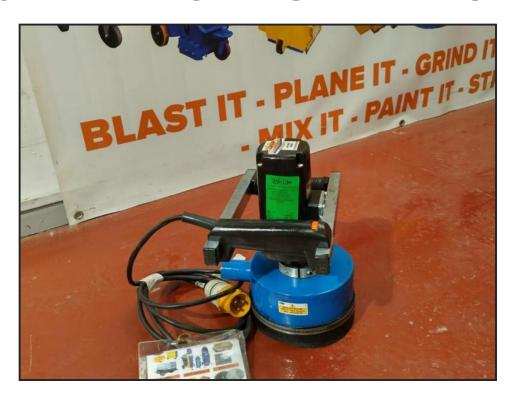

## D28 HIRE HAND SCABBLER CANAL BOAT SANDER / GRINDER

## Weekly Hire: £95.00

REFINA POWER PREP SCABBLTEX MACHINE AND DUST GUARD CAN BE USED TO STRIP AND PREPARE CANAL BOATS READY FOR PAINTING FAST AND EFFICIENT AND UP TO 50M2 PER DAY.BE AWARE OF ANY ANTI SLIP COATINGS TO BE REMOVED AND WE SUGGEST USING A DECK SCRAPER TO REMOVE AS MUCH AS POSS BEFORE USING THE HAND SCABBLER AS IT CAN CAUSE EXCESSIVE WEAR ON CUTTERS Dust control available at extra cost

| Product Details |                             |
|-----------------|-----------------------------|
| Category/Type   | HAND SCABBLERS              |
| Make            | D28 HIRE HAND SCABBLER      |
| Model           | CANAL BOAT SANDER / GRINDER |
| Power           | 110V 16AMP                  |
| Weight          | 5.9KGS                      |