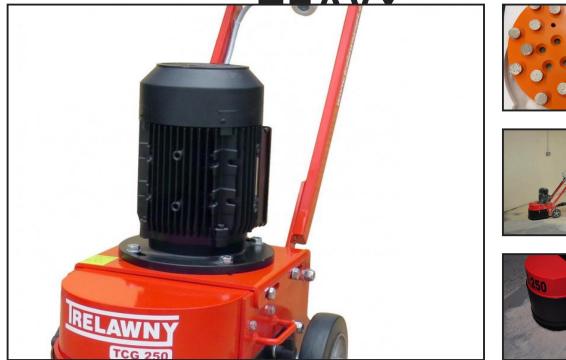

## D36 HIRE FLOOR GRINDER SINGLE HEAD 110V TCG250

## Weekly Hire: £285.00

The TCG250 single head floor grinder can be fitted with 250 mm diamond grinding plate for general use and this machine can do up to 100m2 per day on 1mm removal of a coating from concrete. and since it weighs only 90kg it can be easily moved around.HAV AEQ= 1.25M/S (K = 0.18M/S) Needs power source of 110v 32amp from our 5kva transformers or site transformer and 110v 32amp power leads of 14m each up to max of 2 leads.ask about our special combi hire rates for :grinder/dust control/2 x 5kva transformers/ 2 x 110v...

## **Product Details**

| Category/Type | FLOOR GRINDERS                |
|---------------|-------------------------------|
| Make          | D36 HIRE FLOOR GRINDER        |
| Model         | SINGLE HEAD 110V TCG250 HEAVY |
| Power         | 110V 32amp                    |
| Weight        | 90KG                          |
|               |                               |