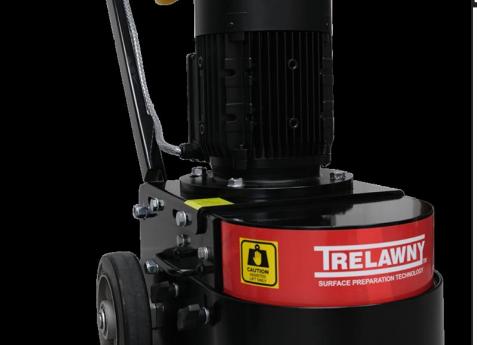

## Weekly Hire: £1,200.00

This single head single-speed 110v floor grinder when fitted with correct diamonds can achieve a suitable finish to concrete and marble floors if pre laid.Use the metal bond diamond grinding shoes on a fast fix plate so easy to swap over, then use velcro adaptors to begin using polishing pucks to reach the desired finish up to 3000g.approx 1mm used on diamonds per 100m2 up to 10m2 per day to achieve a polished concrete finish from 16grit to 3000gritgive us your area in m2, the type of floor you have and the...

## **Product Details**

| Category/Type | FLOOR POLISHERS                     |
|---------------|-------------------------------------|
| Make          | D36 HIRE FLOOR GRINDER SINGLE HEAD  |
| Model         | TO GRIND AND POLISH CONCRETE FLOORS |
| Power         | 110V 32AMP                          |
| Weight        | 90KG                                |
|               |                                     |