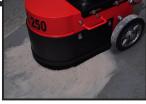

## Weekly Hire: £1,200.00

This single head single-speed 110v floor grinder when fitted with correct diamonds can achieve a suitable finish to concrete and marble floors if pre laid.Use the metal bond diamond grinding shoes on a fast fix plate so easy to swap over, then use velcro adaptors to begin using polishing pucks to reach the desired finish up to 3000g.approx 1mm used on diamonds per 100m2 up to 10m2 per day to achieve a polished concrete finish from 16grit to 3000gritgive us your area in m2, the type of floor you have and the...

## **Product Details**

| Category/Type | FLOOR POLISHERS                     |
|---------------|-------------------------------------|
| Make          | D36 HIRE FLOOR GRINDER SINGLE HEAD  |
| Model         | TO GRIND AND POLISH CONCRETE FLOORS |
| Power         | 110V 32AMP                          |
| Weight        | 90KG                                |
|               |                                     |