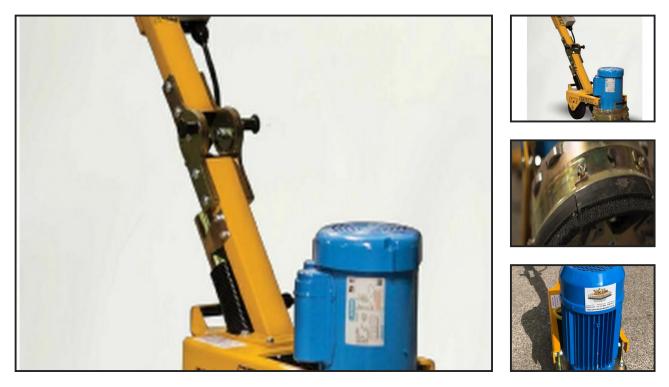

## D38 HIRE FLOOR GRINDER SINGLE HEAD 110V DFG280

## Weekly Hire: £265.00

SINGLE HEAD 250MM FLOOR GRINDER WITH FLOATING HEAD FOLDING HANDLES, ROLLER BEARING FOR WALL WALKING ON EDGE WORK , UNIQUE EDGE GUARD EXPOSURE FOR CLOSE-TO-EDGE WORK FOR BOTH SIDES, DUST CONTROL PORT FITTED...Can do up to 100m2 per day on general grinding of concrete up to 2mm.ask about our special combi hire rates for :grinder/dust control/2 x 5kva transformers/ 2 x 110v 32amp leads/ 1mm wear chargeDAYS HIRE £399.00WEEKEND HIRE £499.00WEEKS HIRE £599.00

## **Product Details**

| Category/Type | FLOOR GRINDERS          |
|---------------|-------------------------|
| Make          | D38 HIRE FLOOR GRINDER  |
| Model         | SINGLE HEAD 110V DFG280 |
| Power         | 110V 32AMP LARGE PLUG   |
| Weight        | 44KG                    |
|               |                         |