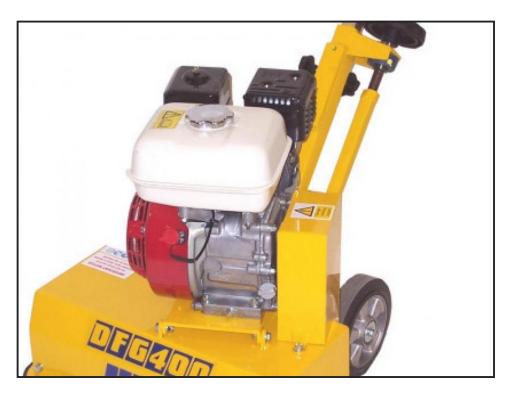

## D50 HIRE FLOOR GRINDER SPE DFG400 TWIN HEAD PETROL

## Weekly Hire: £220.00

Petrol version of the twin head grinder can be used outside or where fumes are not an issue, 2 x 250 mm heads are driven by heavy-duty gearboxes this lightweight grinder fitted with dust extraction skirt provides up to 98% when used with 316 dust control unit Theoretical work rate up to 200m2 per day on 1 mm non-coated power floated concrete. fitted with diamond plates, . Suitable for domestic garage floors and external concrete slabs.1 days hire inc up to 1mm wear charge on each plate is £262.00 plus vat dust...

| Product Details |                             |
|-----------------|-----------------------------|
| Category/Type   | FLOOR GRINDERS              |
| Make            | D50 HIRE FLOOR GRINDER      |
| Model           | SPE DFG400 TWIN HEAD PETROL |
| Power           | PETROL                      |
| Weight          | 85KG                        |