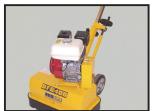

## D50 HIRE FLOOR GRINDER SPE DFG400 TWIN HEAD PETROL

## Weekly Hire: £220.00

Petrol version of the twin head grinder can be used outside or where fumes are not an issue, 2 x 250 mm heads are driven by heavy-duty gearboxes this lightweight grinder fitted with dust extraction skirt provides up to 98% when used with 316 dust control unit Theoretical work rate up to 200m2 per day on 1 mm non-coated power floated concrete. fitted with diamond plates, . Suitable for domestic garage floors and external concrete slabs.1 days hire inc up to 1mm wear charge on each plate is £262.00 plus vat dust...

| Product Details |                             |
|-----------------|-----------------------------|
| Category/Type   | FLOOR GRINDERS              |
| Make            | D50 HIRE FLOOR GRINDER      |
| Model           | SPE DFG400 TWIN HEAD PETROL |
| Power           | PETROL                      |
| Weight          | 85KG                        |