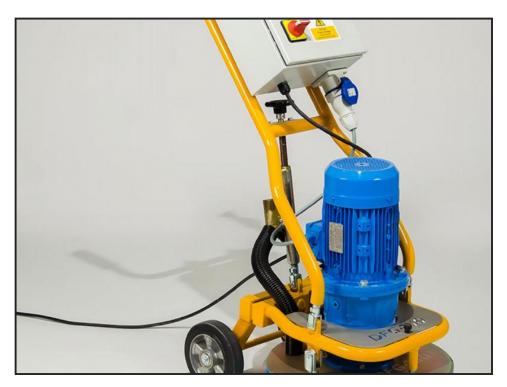

## D75 HIRE TRIPLE HEAD GRINDER SPE DFG460

## Weekly Hire: £325.00

The SPE DFG460 triple-head planatary floor grinder will grind medium area's to a fine finish, eliminating swirl..marks left by normal grinders. With its selection of quick-change diamond heads it can easily be used to grind concrete and can do up to 100m2 per day on 1mm removal.Can be used via a 5kva transformer or 10kva generator..Use with fast-fix knock-in diamond grinding shoes for general grinding or use fast-fix knock-in pcd combi shoes for adhesive removal - Wear charges are extra p.o.a. (for details...

| Product Details |                              |
|-----------------|------------------------------|
| Category/Type   | FLOOR GRINDERS               |
| Make            | D75 HIRE TRIPLE HEAD GRINDER |
| Model           | SPE DFG460                   |
| Power           | 110V 32AMP                   |
| Weight          | 117 KGS                      |