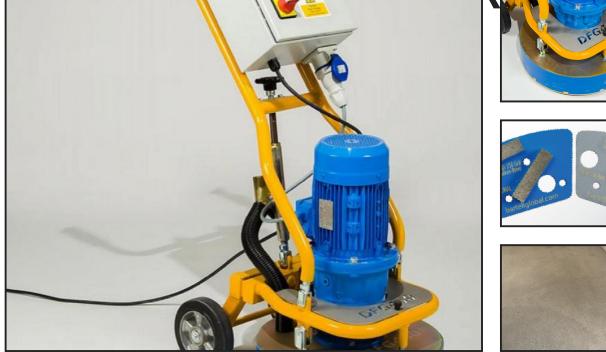

## D90 HIRE CONCRETE FLOOR GRINDER FOR COSMETIC

When polished concrete cannot be achieved the alternative is a cosmetic ground floor, this uses just the metal bond diamonds and only to the 50 grit trans resin pucks with the combination of suitable surface hardener such as ever build 403 to give a cosmetic looking concrete floor...prices can vary dependent on the "window of opportunity to grind" ...estimated prices for an area of up to 25m2 of recently laid floor to no more than c20 spec and has not had hard power-float finish or any chemical hardeners used or isn't...

## **Product Details**

| Category/Type | FLOOR POLISHERS                 |
|---------------|---------------------------------|
| Make          | D90 HIRE CONCRETE FLOOR GRINDER |
| Model         | FOR COSMETIC GROUND FLOOR       |
| Power         | 240V                            |
| Weight        | 117 KGS                         |
|               |                                 |