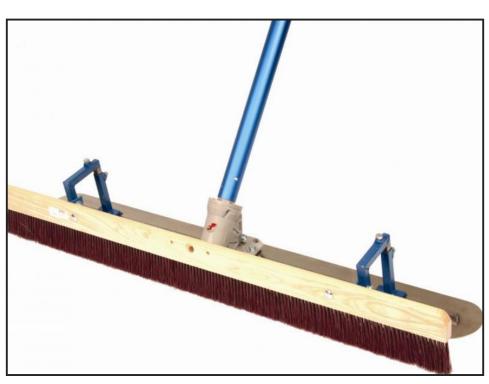

## EF4 FRESNO BROOM 900mm 900MM

## Weekly Hire: £90.00

Fresno broom is a general purpose tools designed to apply a textured brush finish of concrete flat work, and consist of a zinc plated steel blade and medium textured brush attachment. The blade of the fresno broom is curved at the ends to prevent digging of the work surface and eliminate lap marks. Minimum of a weeks hire

## **Product Details**

| Category/Type | CONCRETE FINISHING     |
|---------------|------------------------|
| Make          | EF4 FRESNO BROOM 900mm |
| Model         | 900MM                  |
| Power         | MANUAL                 |
| Weight        | 12 KGS                 |