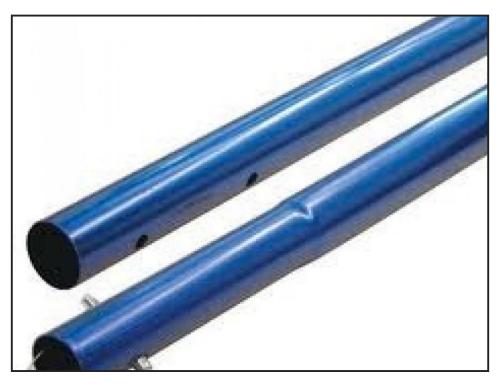

## Weekly Hire: £10.00

Aluminium snap handles to be used in conjunction with concrete finishing tool range to extend the operating reach.Each handle is 1800mm in length and are quickly and easily 'snapped' togetherMinimum of a weeks hire