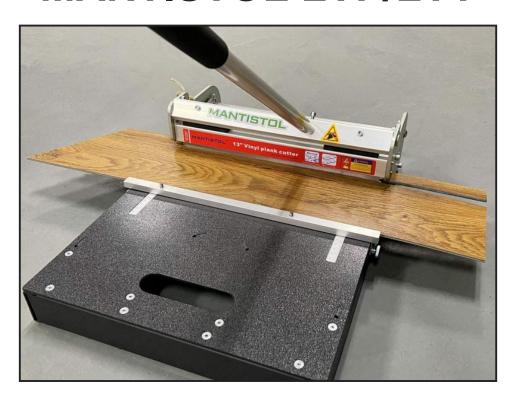

## K21 LAMINATE CUTTER MANUAL MANTISTOL LVP/LVT

## Weekly Hire: £50.00

Design for cutting LVP,WPC, LVT, VCT,PVC,Luxury Vinyl Planks. No dust, No noise, No electricity needed, Easy and Professional cutting vinyl floor. 226mm cutting width and 8mm cutting depth. Straight cut, Angle cut; "L & ?" cut and Lengthwise cut(Solve the installation of wall and corner)rly marked measuring guide. 0-45° Angle Cutting, Translational cutting,the deep of the throat is 115mm/4.5inch to use and to carry around.2.2mm thick tungsten steel sharp blade, " L & ?" cut and Lengthwise...