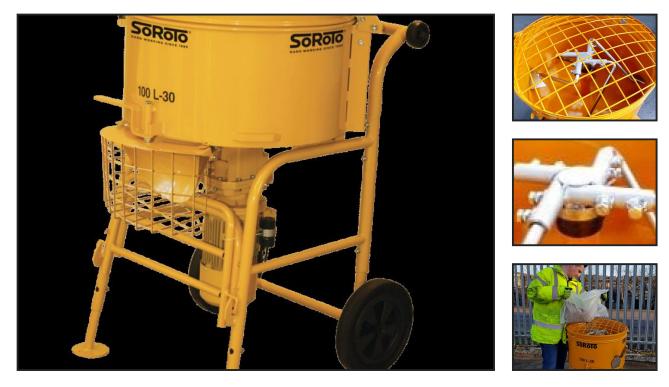

## M30 HIRE FORCED ACTION MIXER 100LTR RESIN MIXER

## Weekly Hire: £200.00

Most popular mixer for resin-bound gravel (supplied by GCL products)Manufactured to the highest quality, SoRoTo mixers are specially designed and manufactured to withstand the toughest of environments that machinery can face on building sites. With efficient but quiet motors and rugged, durable designs, each SoRoTo upright pan mixer is perfect for contractors who require high-capacity output machines which are efficient, portable and reliable. ...Mixing Capacity (L): 100Mixing Capacity (KG): 234Current: 110v 16AMPMotor:...

## **Product Details**

| MIXING EQUIPMENT             |
|------------------------------|
| M30 HIRE FORCED ACTION MIXER |
| 100LTR RESIN MIXER           |
| 16AMP 110V                   |
| 98KG                         |
|                              |