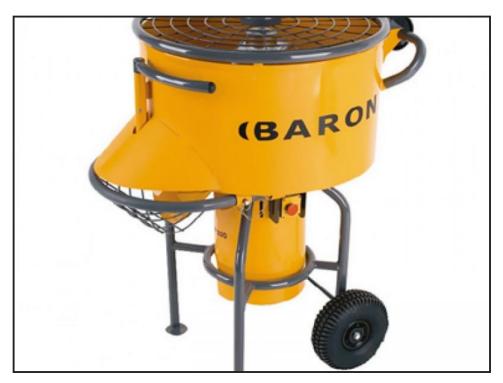

## M31 HIRE BARON FORCED ACTION MIXER 4 BAG M200

## Weekly Hire: £320.00

The Baron M200 force action mixer achieves optimum mixing quality for a variety of compounds from basic cement mortar to specialist screeds and traditional lime-based materials. Also suitable for refractories and dense mortar materials. Used with resin products for drives and walkways as well as rubber crumb...not suitable for liquid-type products due to the bottom discharge gate...DRUM CAPACITY 200L TRS MIXING CAPACITY 160

LTRS DIMENSIONS W 850MM - D 1120MM - H 1280.THE MACHINE REQUIRES A 110V

| Product Details |                                    |
|-----------------|------------------------------------|
| Category/Type   | MIXING EQUIPMENT                   |
| Make            | M31 HIRE BARON FORCED ACTION MIXER |
| Model           | 4 BAG M200                         |
| Power           | 110V 32AMP 2.2KW MOTOR             |
| Weight          | 185 KG                             |