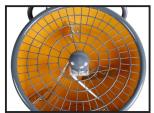

## M31 HIRE BARON FORCED ACTION MIXER 4 BAG M200

## Weekly Hire: £320.00

The Baron M200 force action mixer achieves optimum mixing quality for a variety of compounds from basic cement mortar to specialist screeds and traditional lime-based materials. Also suitable for refractories and dense mortar materials. Used with resin products for drives and walkways as well as rubber crumb...not suitable for liquid-type products due to the bottom discharge gate...DRUM CAPACITY 200L TRS MIXING CAPACITY 160

LTRS DIMENSIONS W 850MM - D 1120MM - H 1280.THE MACHINE REQUIRES A 110V

| Product Details |                                    |
|-----------------|------------------------------------|
| Category/Type   | MIXING EQUIPMENT                   |
| Make            | M31 HIRE BARON FORCED ACTION MIXER |
| Model           | 4 BAG M200                         |
| Power           | 110V 32AMP 2.2KW MOTOR             |
| Weight          | 185 KG                             |