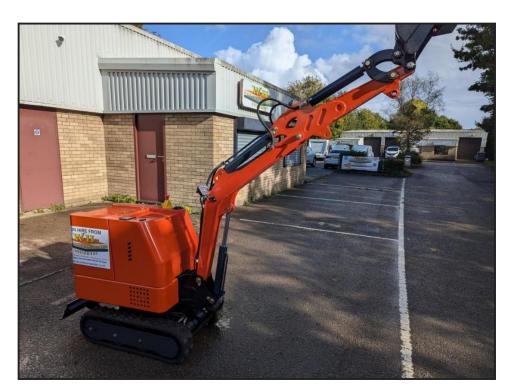

## ME05 HIRE MICRO EXCAVATOR BATTERY REMOTE CONTROLLED

## Weekly Hire: £600.00

New for 2024 the Powerfab Micro excavator battery operated, chargeable from a 240v mains power socketworking time of up to 8 hours and charged in about 8 hours remote controlled, suitable for use inside factories, 640mm wide fits through most doorways, no ROPS system as the operator will be away from the machine while its working and safely watching all its digging operations.range of buckets available for trenching, digging and scraping all fitted with quick hitch system for...