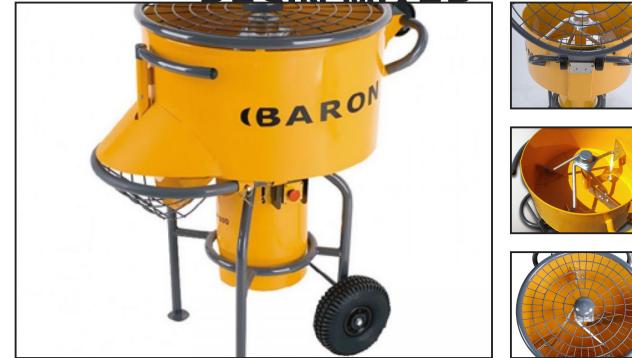

## M31 HIRE BARON FORCED ACTION MIXER 4 BAG M200 HIRE

## Weekly Hire: £320.00

The Baron M200 force action mixer achieves optimum mixing quality for a variety of compounds from basic cement mortar to specialist screeds and traditional lime-based materials. Also suitable for refractories and dense mortar materials. Used with resin products for drives and walkways as well as rubber crumb...not suitable for liquid-type products due to the bottom discharge gate.DRUM CAPACITY 200L TRS MIXING CAPACITY 160 LTRS DIMENSIONS W 850MM - D 1120MM - H 1280.THE MACHINE REQUIRES A 110V 32AMP SUPPLY...

| Product Details |                                    |
|-----------------|------------------------------------|
| Category/Type   | MIXING EQUIPMENT                   |
| Make            | M31 HIRE BARON FORCED ACTION MIXER |
| Model           | 4 BAG M200 HIRE RESIN MIXER        |
| Power           | 110V 32AMP 2.2KW MOTOR             |
| Weight          | 185 KG                             |
|                 |                                    |