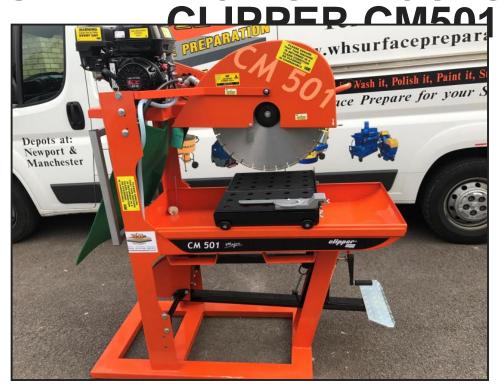

## MSP HIRE PETROL MASONARY SAW BENCH SAW CUTS 195MM

## Weekly Hire: £190.00

The CM501 3.60.P is the petrol version of the Clipper Major is powered by a 6.5hp Honda petrol engine, with a 500mm blade guard, thereby providing a very generous 195mm/8" cutting depth when fitted with a 500mm/20" diameter blade, or 165mm/6.5" depth of cut with a 450mm/18" diameter blade. The CM501 is simple and easy to use and has a number of operating and design features which have contributed towards its undoubted success across the globe. The combination of a winding handle and foot pedal depth control/blade adjustment...

| Product Details |                                        |
|-----------------|----------------------------------------|
| Category/Type   | LARGE TILE CUTTERS                     |
| Make            | MSP HIRE PETROL MASONARY SAW BENCH SAW |
| Model           | CUTS 195MM CLIPPER CM501               |
| Power           | PETROL                                 |
| Weight          | 165KGS                                 |